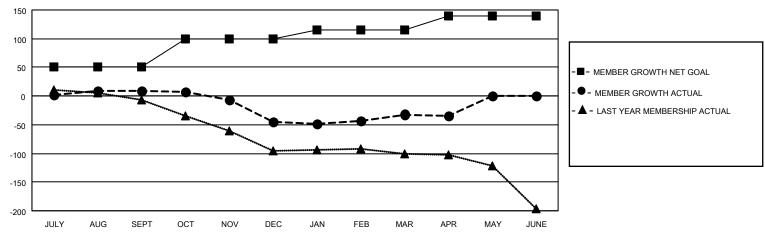

## District 201Q1

|               | Club          | os          |               | Members  RESULTS FOR 2020-2021 |                        |                         |                                                    |  |
|---------------|---------------|-------------|---------------|--------------------------------|------------------------|-------------------------|----------------------------------------------------|--|
|               | RESULTS FOR   | R 2020-2021 |               |                                |                        |                         |                                                    |  |
| QUARTER       | NEW CLUB GOAL | NEW CLUBS   | DROPPED CLUBS | QUARTER MEMB                   | BER GROWTH NET<br>GOAL | MEMBER GROWTH<br>ACTUAL | DROPPED<br>MEMBERS ACTUAI<br>(including transfers) |  |
| JULY/AUG/SEPT | 0             | 0           | 0             | JULY/AUG/SEPT                  | 50                     | 65                      | 43                                                 |  |
| OCT/NOV/DEC   | 0             | 0           | 0             | OCT/NOV/DEC                    | 50                     | 34                      | 77                                                 |  |
| JAN/FEB/MAR   | 1             | 0           | 1             | JAN/FEB/MAR                    | 15                     | 43                      | 29                                                 |  |
| APR/MAY/JUNE  | 1             | 0           | 0             | APR/MAY/JUNE                   | 25                     | 17                      | 18                                                 |  |